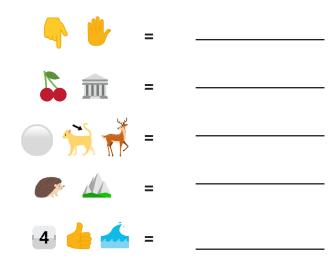

### ICON DECODER:

|   | 150    |
|---|--------|
|   | 166    |
| 1 | 6,200  |
|   | 11,000 |
|   | 10     |
|   | 85     |
|   | 90     |
|   | 150    |
|   | 3,200  |