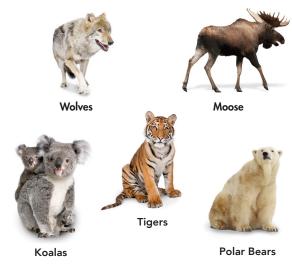

4. 18 x 1,000 =\_\_\_\_\_. That is how many acres of blueberries are grown each year in Michigan, the largest blueberry producing state in the United States.

5. Circle which animals are known for being found on Isle Royale? **Circle all that apply** 